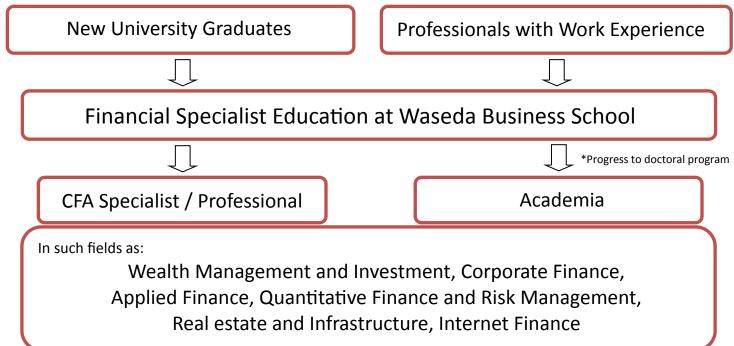

## **Master of Science in Finance program**

English-taught, Full-time, Two-years Program

## **Career Pathways**



## **Application Schedule for September 2016 Enrollment**

| Round        | Application Deadline | Examination Date    | Screening Result Announcement |
|--------------|----------------------|---------------------|-------------------------------|
| First Round  | Nov. 12 (Thu), 2015  | Nov. 29 (Sun), 2015 | Dec. 3 (Thu), 2015            |
| Second Round | Apr. 8 (Fri), 2016   | May 8 (Sun), 2016   | May 12 (Thu), 2016            |

 $^{m *}$ Written examination and interview will be held at Shanghai Education Research Center

## **Tuition Fees and Scholarships**

3,686,000 yen (two years total) Approx. 30,700 USD\* (\*1 USD=120 yen)

International applicants are welcome to apply for Waseda's range of scholarship programs.

i.e.) Azusa Ono Memorial Scholarship (400,000 yen)
Partial Tuitio